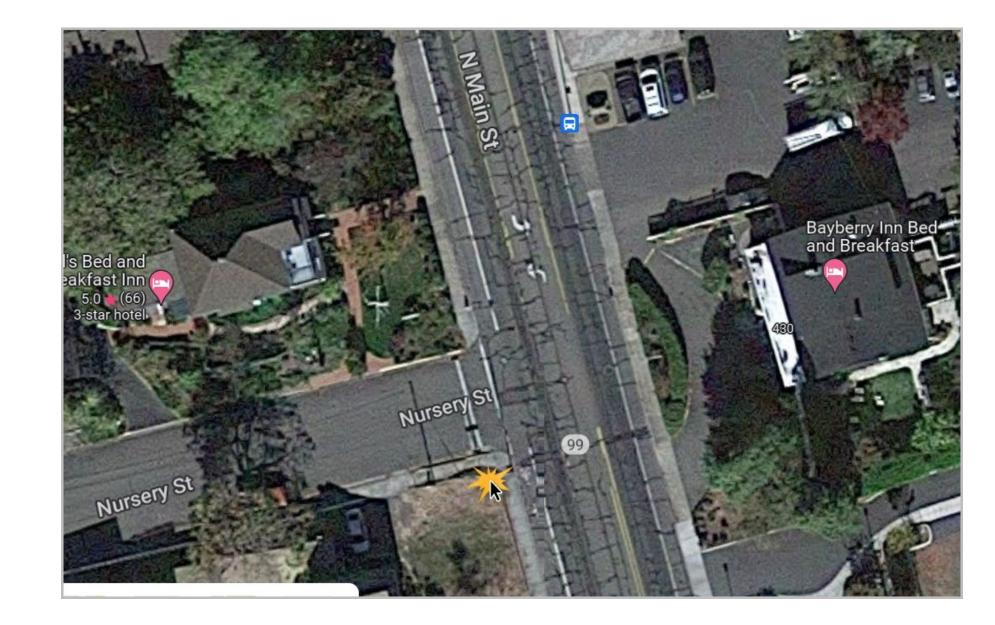

North Main at Sheridan, north corner

North Main at Nursery, south corner

## North Main at Nursery, south corner

North Main at Wimer, SW corner

North Main west of Van Ness, crosswalk closure due to new nearby Rapid Flashing Beacon for pedestrians

North Main at Skidmore, SE corner