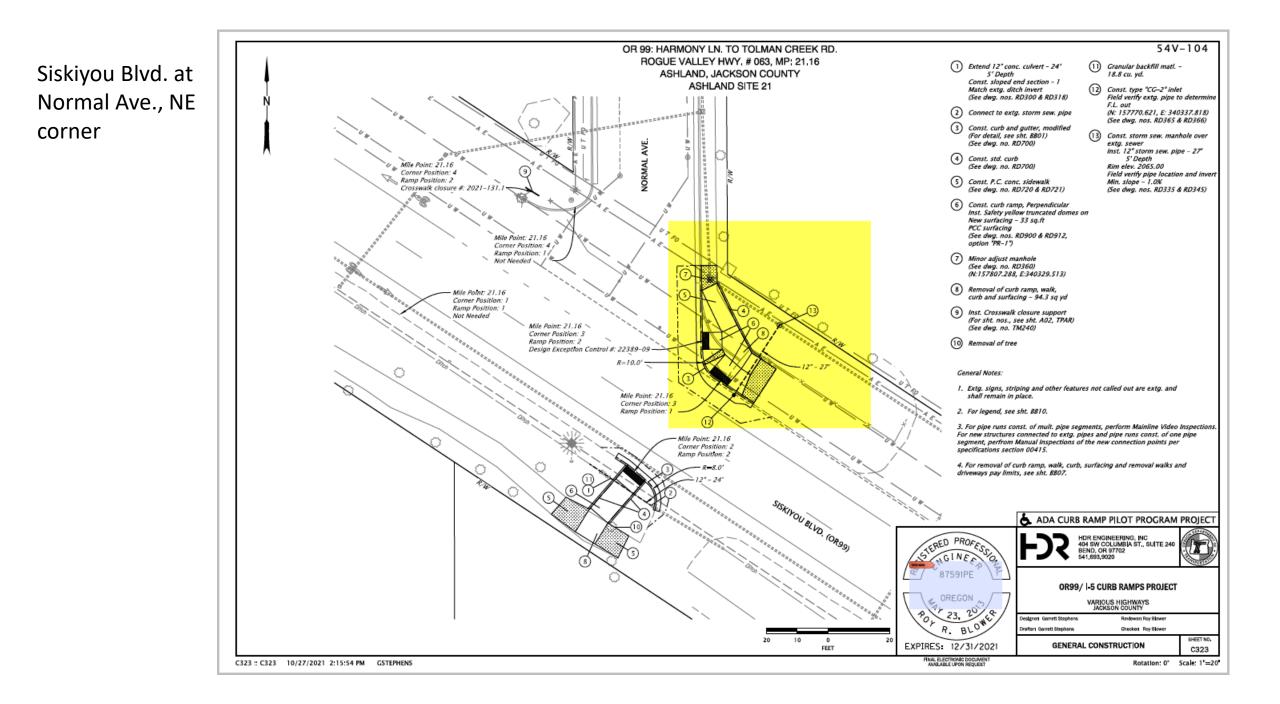

Siskiyou Blvd. at Harmony, SE corner

Siskiyou Blvd. at Normal Ave., NE corner

Siskiyou Blvd. and Faith Street, NE corner with sidewalk adjustment for elevation.

Siskiyou Blvd. and Faith Street, NE corner with sidewalk adjustment for elevation.