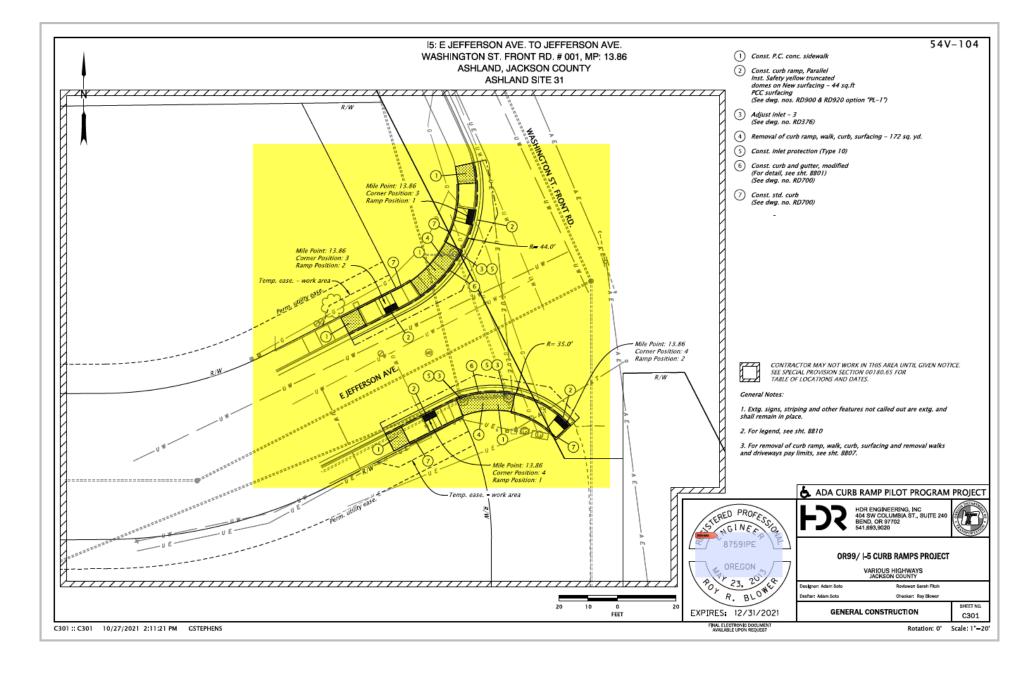

Siskiyou Blvd at Tolman Creek, NW corner.

East Jefferson Ave at Washington Street, adjacent to Interstate 5

Washington Street at Jefferson Ave.