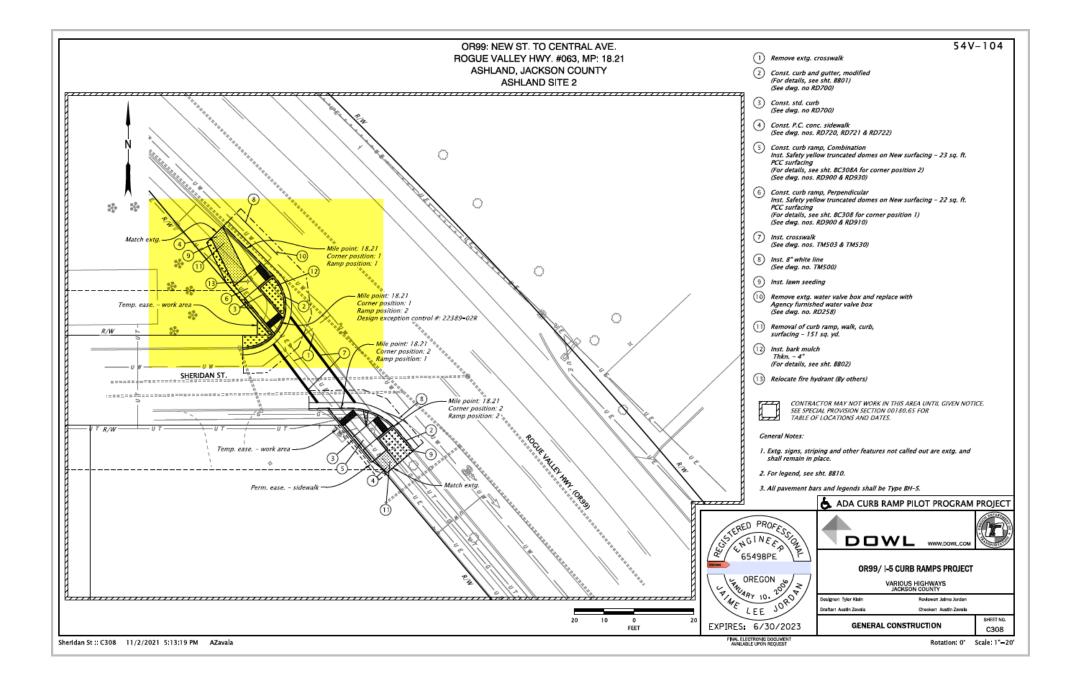

Granite Construction: ADA Curb Ramp Schedule: Week of Oct. 31 - Nov. 4, 2022:

## Schedule Subject to Change

Next week work is scheduled at:

- North Main at Sheridan, north corner
- North Main at Nursery, SW Corner
- North Main at Wimer, SW corner
- North Main at Van Ness, west corner (closure)
- North Main at Skidmore, SE corner
- Siskiyou Blvd. at Harmony, SE corner
- Siskiyou Blvd at Normal, NE corner
- Siskiyou Blvd. at Faith, NE corner
- Siskiyou Blvd. at Terra, east corner (FBC)
- Siskiyou Blvd at Tolman, SE corner
- Siskiyou Blvd. at Tolman, NW corner
- Jefferson at Washington, (east Ashland near I-5)





North Main at Sheridan, north corner





North Main at Nursery, south corner



## North Main at Nursery, south corner



North Main at Wimer, SW corner





North Main west of Van Ness, crosswalk closure due to new nearby Rapid Flashing Beacon for pedestrians







North Main at Skidmore, SE corner





Siskiyou Blvd. at Harmony, SE corner





Siskiyou Blvd. at Normal Ave., NE corner





Siskiyou Blvd. and Faith Street, NE corner with sidewalk adjustment for elevation.



Siskiyou Blvd. and Faith Street, NE corner with sidewalk adjustment for elevation.







Tolman Creek and Siskiyou Blvd., southeast corner



Siskiyou Blvd. at Tolman Creek Road, southeast corner

When complete, each leg of this intersection will have improved curb ramps and continential crosswalk.



Siskiyou Blvd at Tolman Creek, NW corner.







East