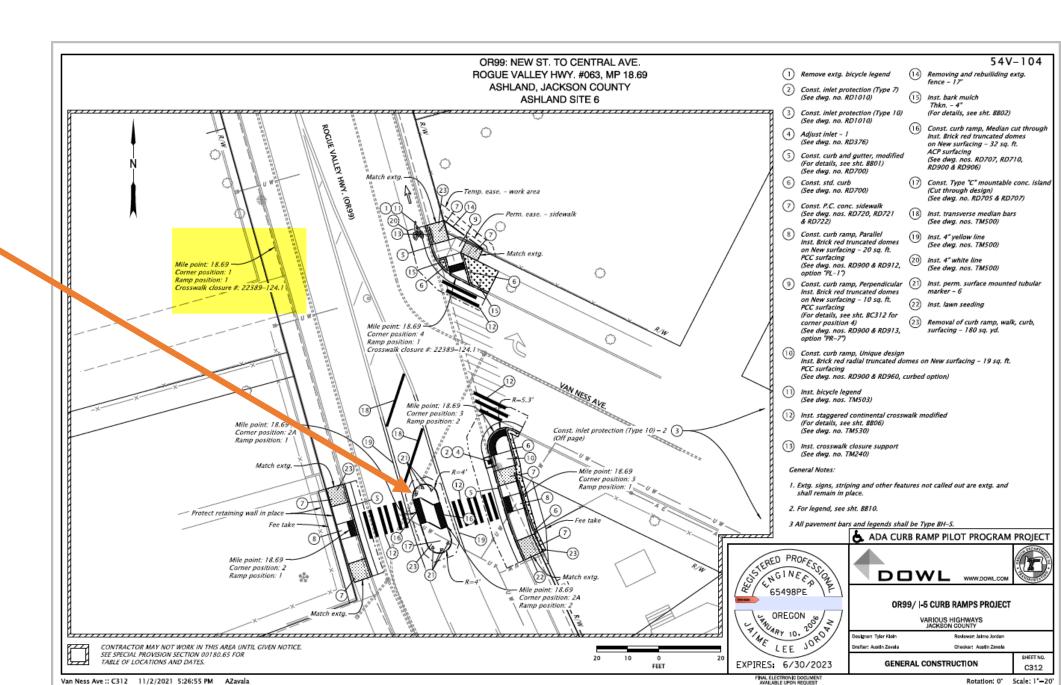

## North Main at Nursery, south corner

North Main at Wimer, SW corner

North Main west of Van Ness, crosswalk closure due to new nearby Rapid Flashing Beacon for pedestrians

North Main at Skidmore, SE corner