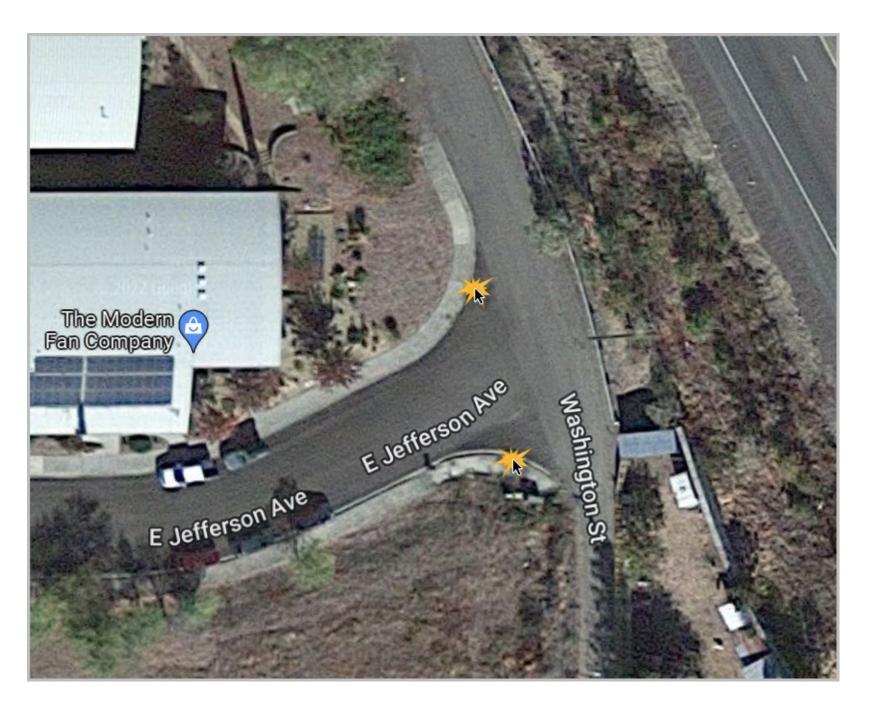

Siskiyou Blvd at Tolman Creek, NW corner.

East Jefferson Ave at Washington Street, adjacent to Interstate 5

Washington Street at Jefferson Ave.