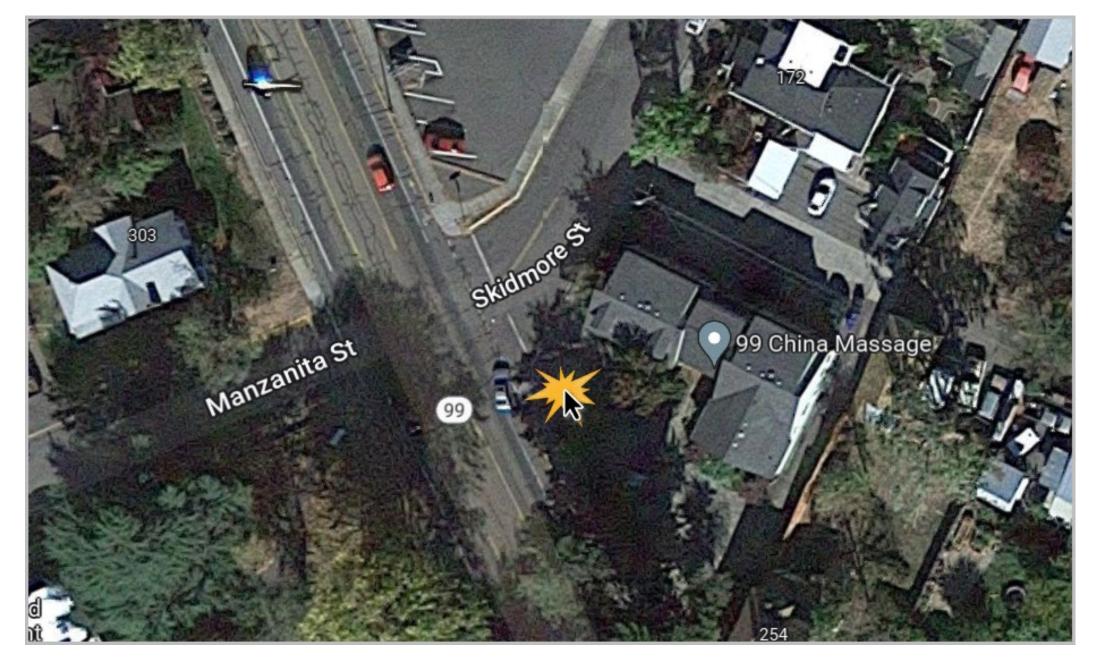

## North Main at Nursery, south corner

North Main at Wimer, SW corner

North Main west of Van Ness, crosswalk closure due to new nearby Rapid Flashing Beacon for pedestrians

North Main at Skidmore, SE corner