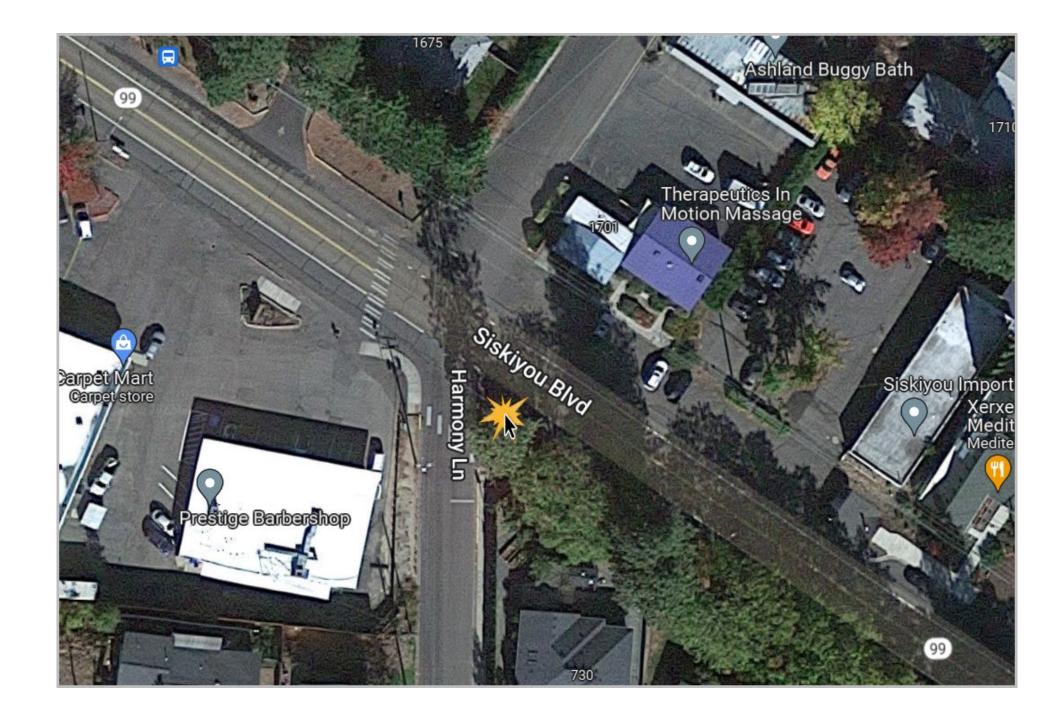

Siskiyou Blvd. at Harmony, SE corner

Siskiyou Blvd. at Normal Ave., NE corner

Siskiyou Blvd. and Faith Street, NE corner with sidewalk adjustment for elevation.

Siskiyou Blvd. and Faith Street, NE corner with sidewalk adjustment for elevation.