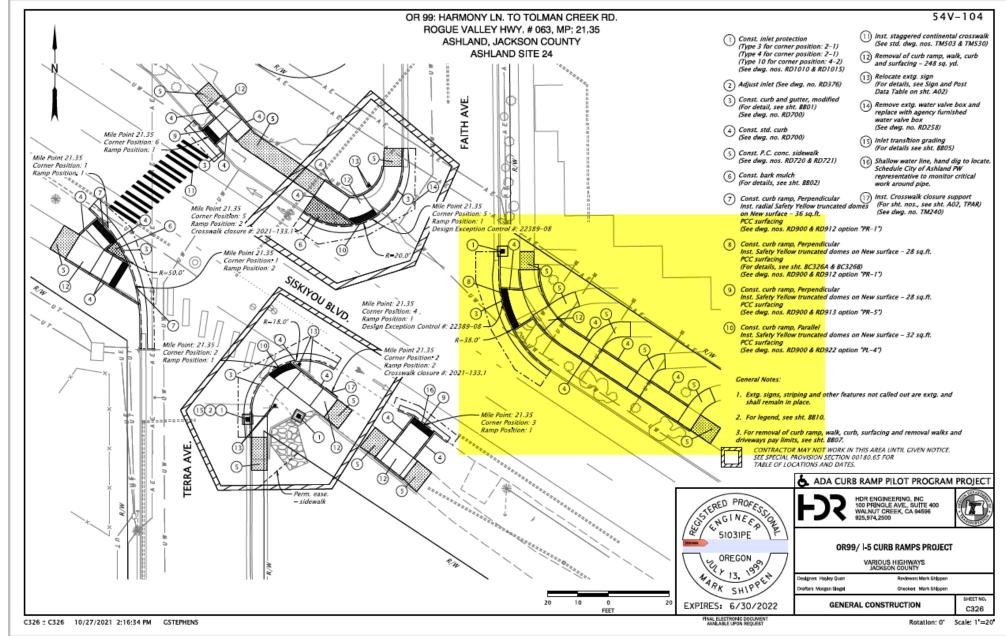

Siskiyou Blvd. at Harmony, SE corner

Siskiyou Blvd. at Normal Ave., NE corner

Siskiyou Blvd. and Faith Street, NE corner with sidewalk adjustment for elevation.

Siskiyou Blvd. and Faith Street, NE corner with sidewalk adjustment for elevation.