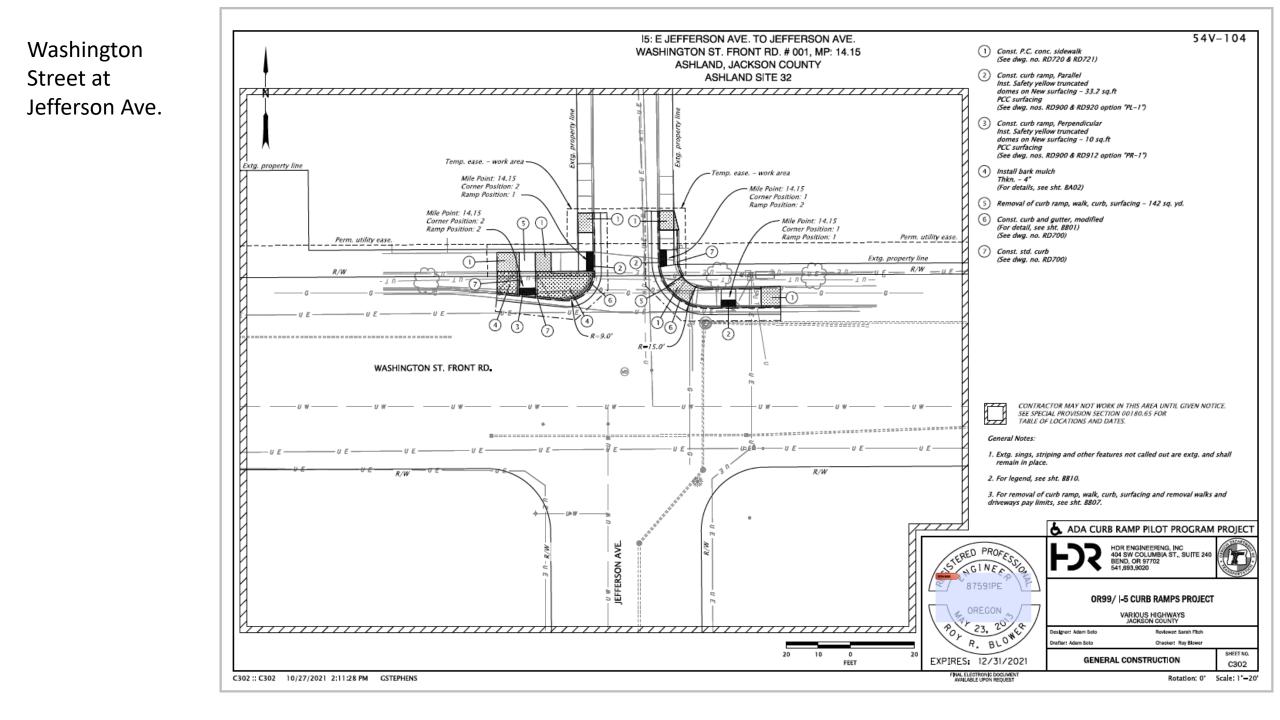

Siskiyou Blvd at Tolman Creek, NW corner.

East Jefferson Ave at Washington Street, adjacent to Interstate 5

Washington Street at Jefferson Ave.