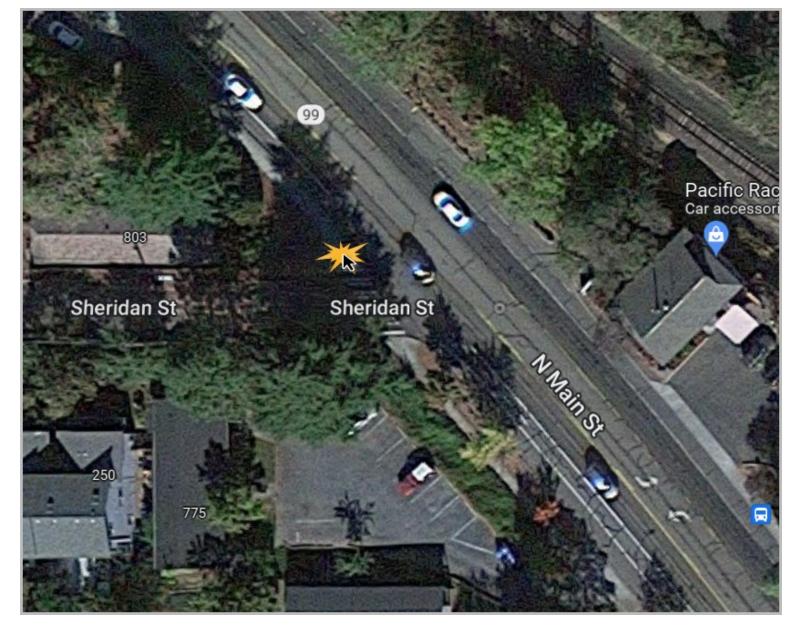

Granite Construction: ADA Curb Ramp Schedule: Week of Oct. 31 - Nov. 4, 2022:

## Schedule Subject to Change

Next week work is scheduled at:

- North Main at Sheridan, north corner
- North Main at Nursery, SW Corner
- North Main at Wimer, SW corner
- North Main at Van Ness, west corner (closure)
- North Main at Skidmore, SE corner
- Siskiyou Blvd. at Harmony, SE corner
- Siskiyou Blvd at Normal, NE corner
- Siskiyou Blvd. at Faith, NE corner
- Siskiyou Blvd. at Terra, east corner (FBC)
- Siskiyou Blvd at Tolman, SE corner
- Siskiyou Blvd. at Tolman, NW corner
- Jefferson at Washington, (east Ashland near I-5)





North Main at Sheridan, north corner





North Main at Nursery, south corner



## North Main at Nursery, south corner



North Main at Wimer, SW corner





North Main west of Van Ness, crosswalk closure due to new nearby Rapid Flashing Beacon for pedestrians







North Main at Skidmore, SE corner





Siskiyou Blvd. at Harmony, SE corner





Siskiyou Blvd. at Normal Ave., NE corner





Siskiyou Blvd. and Faith Street, NE corner with sidewalk adjustment for elevation.



Siskiyou Blvd. and Faith Street, NE corner with sidewalk adjustment for elevation.







Tolman Creek and Siskiyou Blvd., southeast corner



Siskiyou Blvd. at Tolman Creek Road, southeast corner

When complete, each leg of this intersection will have improved curb ramps and continential crosswalk.



Siskiyou B