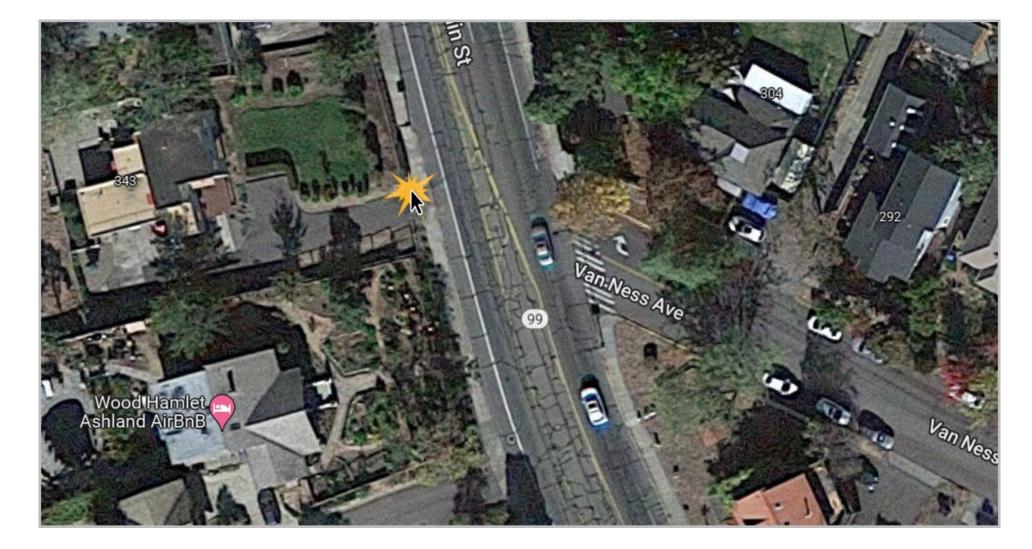

## North Main at Nursery, south corner

North Main at Wimer, SW corner

North Main west of Van Ness, crosswalk closure due to new nearby Rapid Flashing Beacon for pedestrians

North Main at Skidmore, SE corner