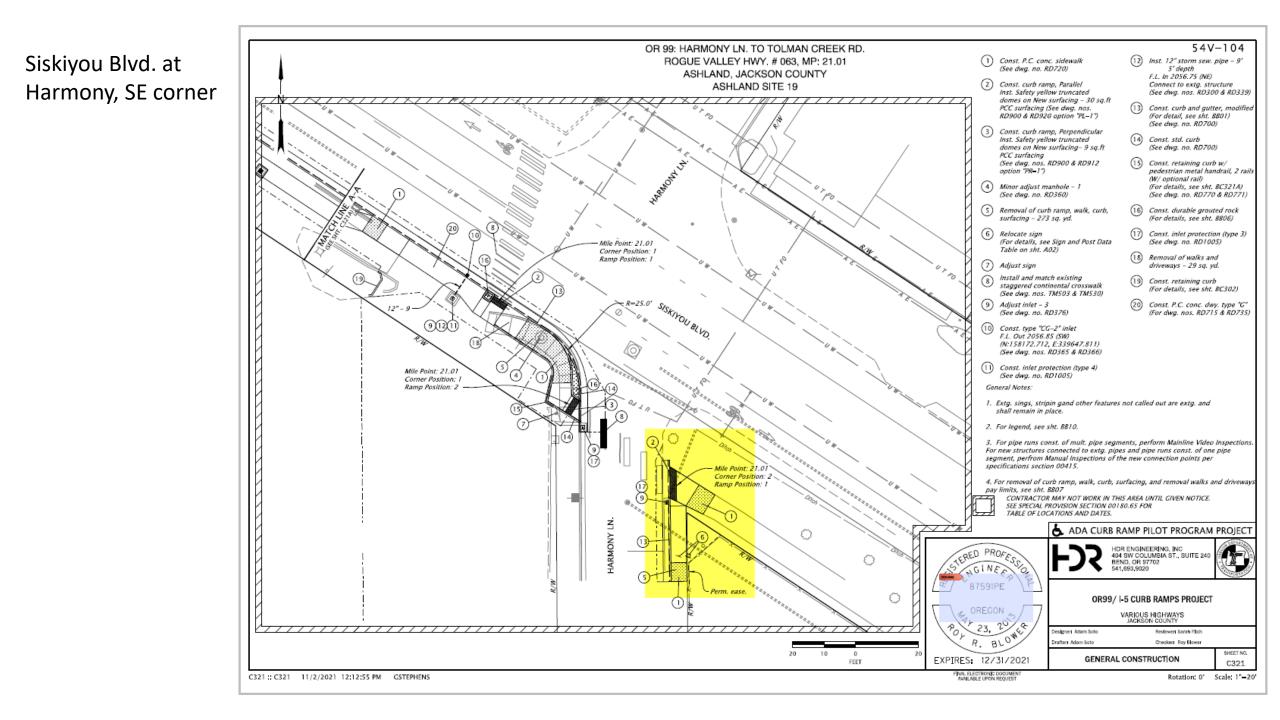

Siskiyou Blvd. at Harmony, SE corner

Siskiyou Blvd. at Normal Ave., NE corner

Siskiyou Blvd. and Faith Street, NE corner with sidewalk adjustment for elevation.

Siskiyou Blvd. and Faith Street, NE corner with sidewalk adjustment for elevation.