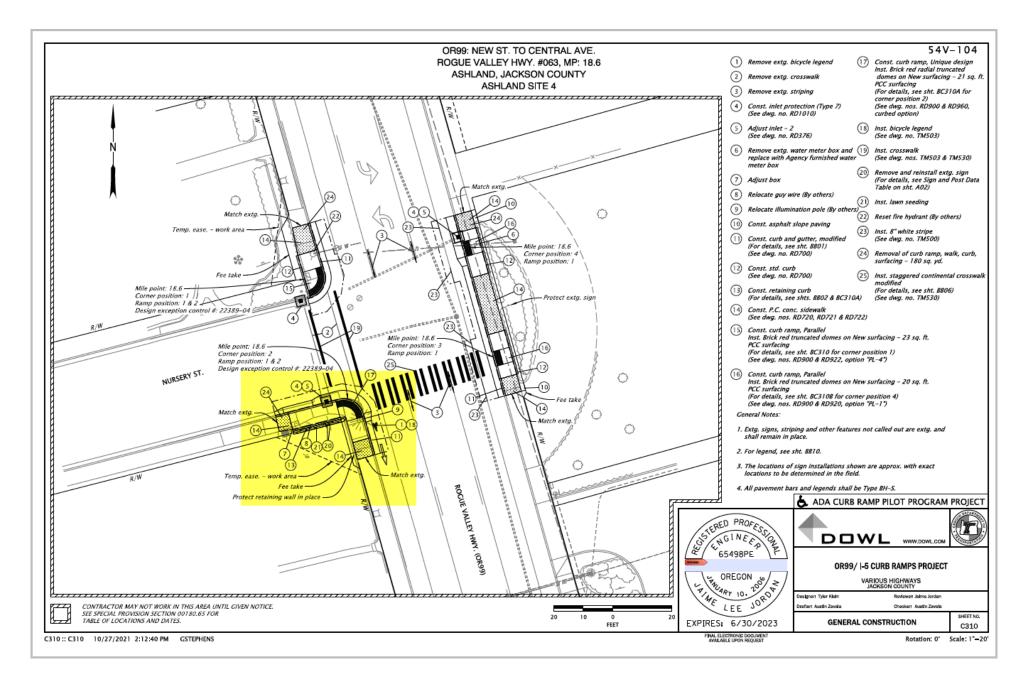

North Main at Sheridan, north corner

North Main at Nursery, south corner

## North Main at Nursery, south corner

North Main at Wimer, SW corner

North Main west of Van Ness, crosswalk closure due to new nearby Rapid Flashing Beacon for pedestrians

North Main at Skidmore, SE corner