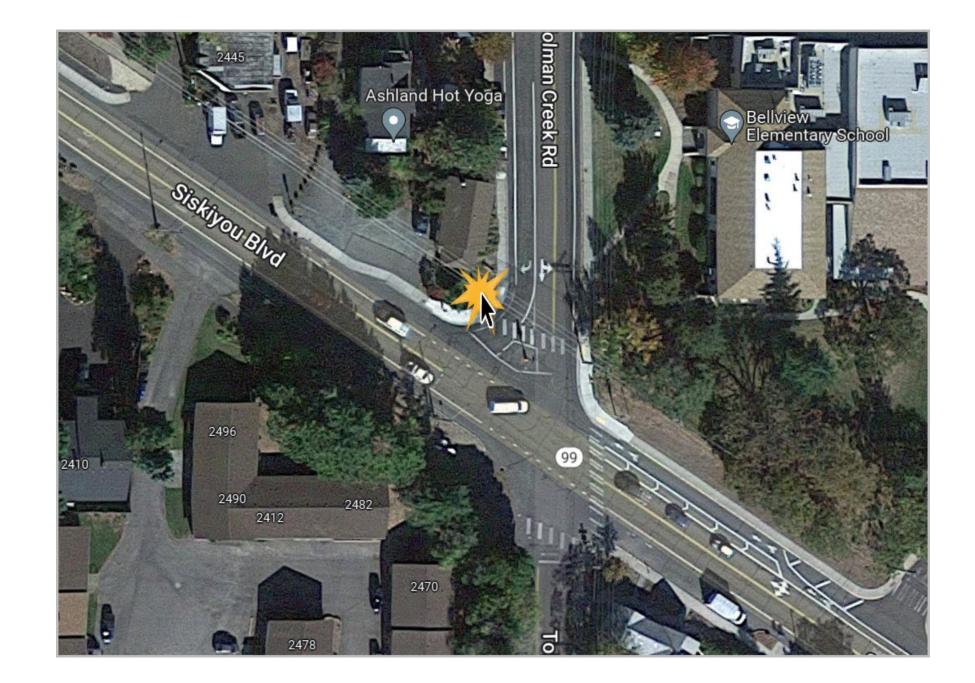

Siskiyou Blvd at Tolman Creek, NW corner.

East Jefferson Ave at Washington Street, adjacent to Interstate 5

Washington Street at Jefferson Ave.