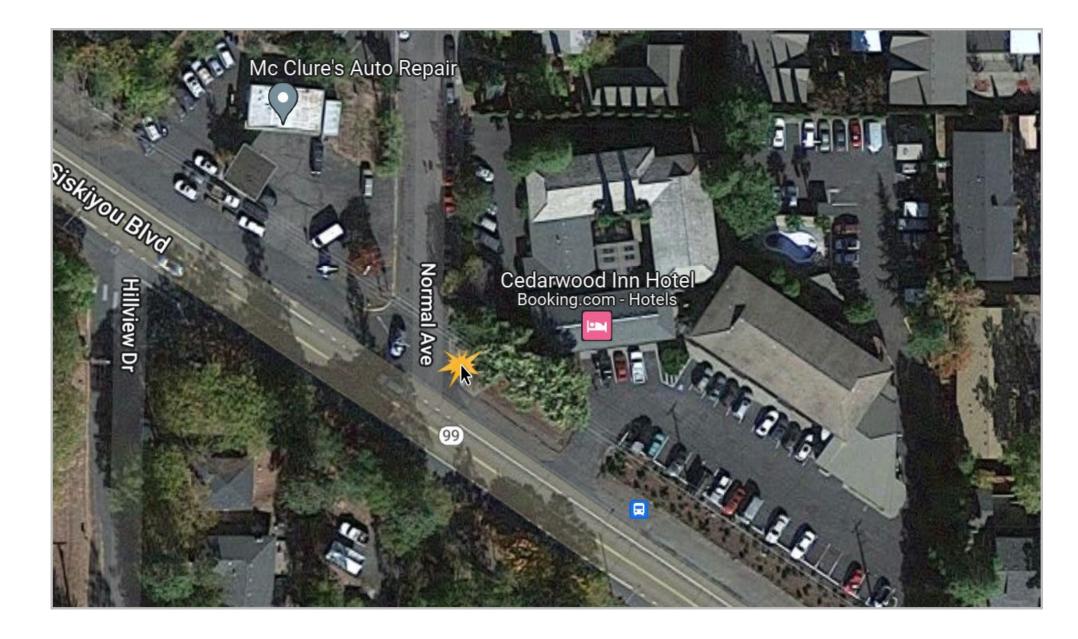

Siskiyou Blvd. at Harmony, SE corner

Siskiyou Blvd. at Normal Ave., NE corner

Siskiyou Blvd. and Faith Street, NE corner with sidewalk adjustment for elevation.

Siskiyou Blvd. and Faith Street, NE corner with sidewalk adjustment for elevation.