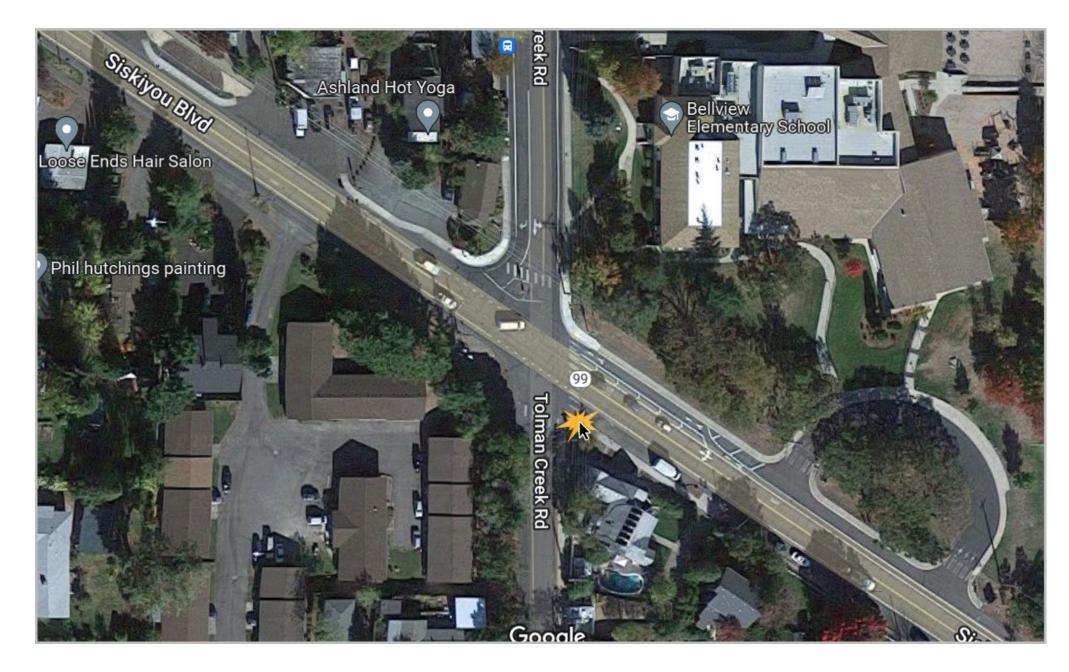

Tolman Creek and Siskiyou Blvd., southeast corner

Siskiyou Blvd. at Tolman Creek Road, southeast corner

When complete, each leg of this intersection will have improved curb ramps and continential crosswalk.

Siskiyou Blvd at Tolman Creek, NW corner.

East Jefferson Ave at Washington Street, adjacent to Interstate 5

Washington Street at Jefferson Ave.