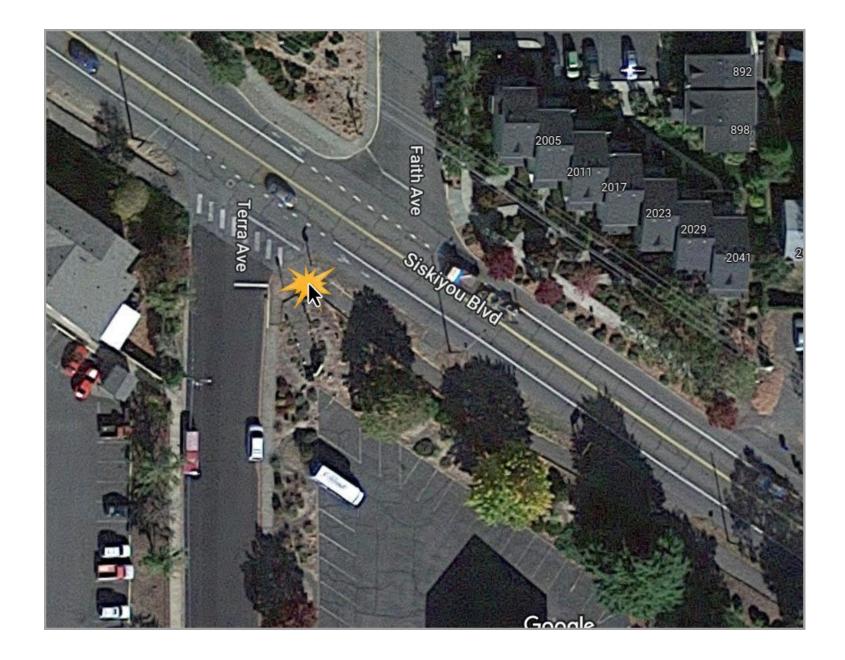

Siskiyou Blvd. at Harmony, SE corner

Siskiyou Blvd. at Normal Ave., NE corner

Siskiyou Blvd. and Faith Street, NE corner with sidewalk adjustment for elevation.

Siskiyou Blvd. and Faith Street, NE corner with sidewalk adjustment for elevation.