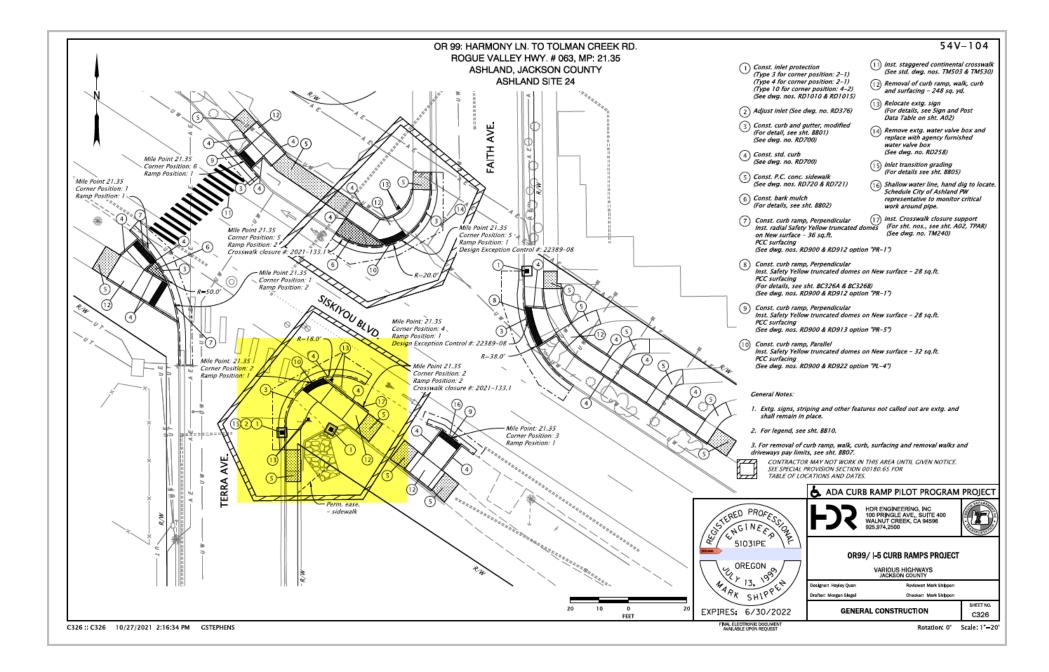

Siskiyou Blvd. at Harmony, SE corner

Siskiyou Blvd. at Normal Ave., NE corner

Siskiyou Blvd. and Faith Street, NE corner with sidewalk adjustment for elevation.

Siskiyou Blvd. and Faith Street, NE corner with sidewalk adjustment for elevation.