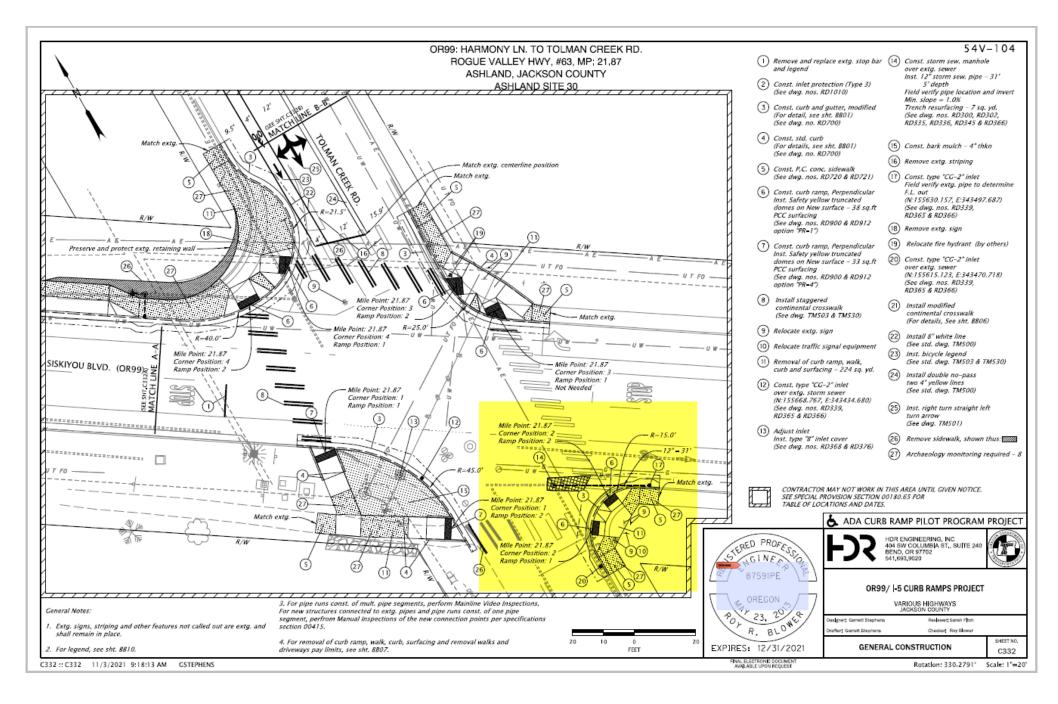

Tolman Creek and Siskiyou Blvd., southeast corner

Siskiyou Blvd. at Tolman Creek Road, southeast corner

When complete, each leg of this intersection will have improved curb ramps and continential crosswalk.