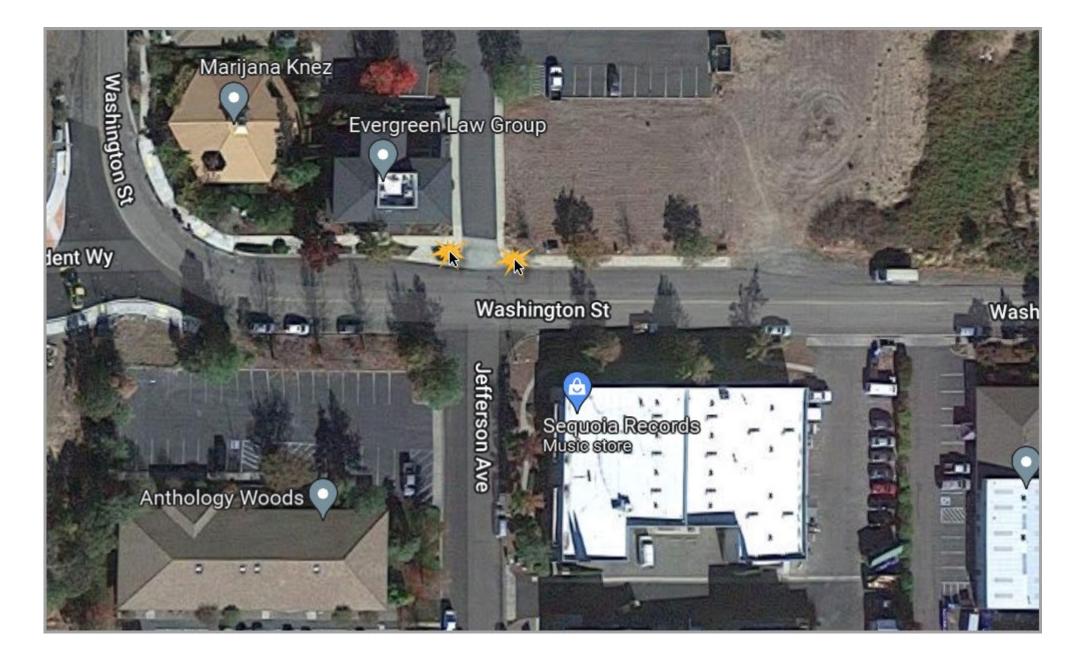

Siskiyou Blvd at Tolman Creek, NW corner.

East Jefferson Ave at Washington Street, adjacent to Interstate 5

Washington Street at Jefferson Ave.