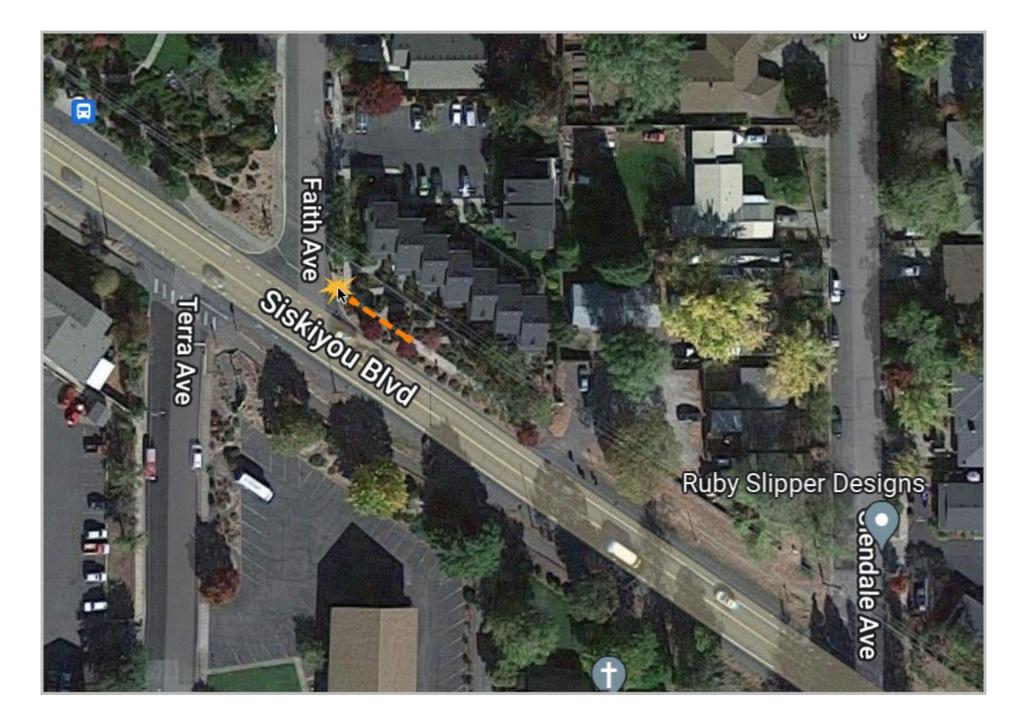

Siskiyou Blvd. at Harmony, SE corner

Siskiyou Blvd. at Normal Ave., NE corner

Siskiyou Blvd. and Faith Street, NE corner with sidewalk adjustment for elevation.

Siskiyou Blvd. and Faith Street, NE corner with sidewalk adjustment for elevation.