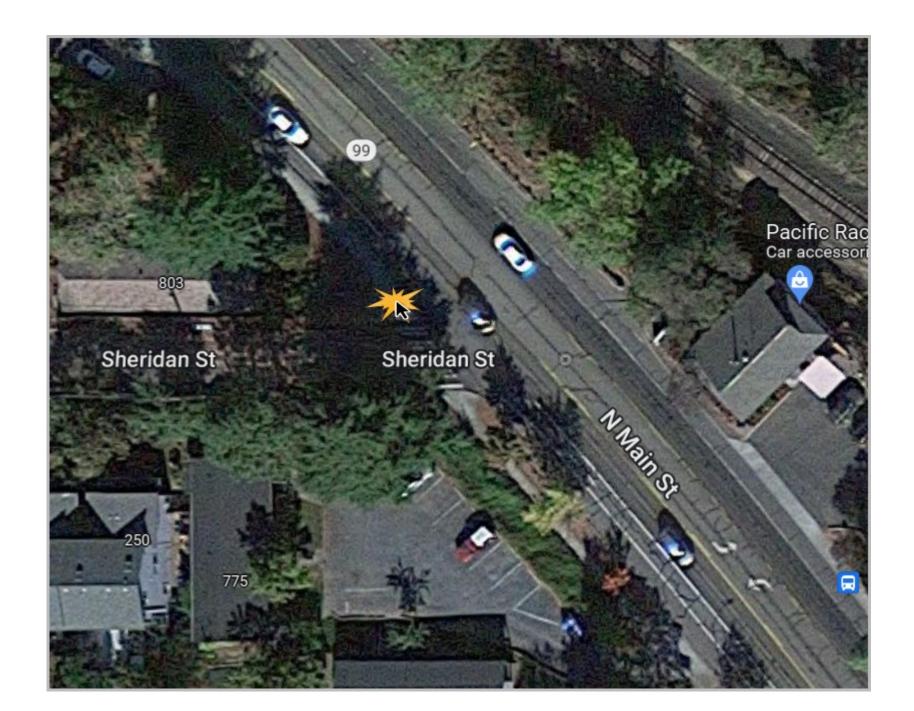

Granite Construction: ADA Curb Ramp Schedule: Week of Oct. 31 - Nov. 4, 2022:

## Schedule Subject to Change

Next week work is scheduled at:

- North Main at Sheridan, north corner
- North Main at Nursery, SW Corner
- North Main at Wimer, SW corner
- North Main at Van Ness, west corner (closure)
- North Main at Skidmore, SE corner
- Siskiyou Blvd. at Harmony, SE corner
- Siskiyou Blvd at Normal, NE corner
- Siskiyou Blvd. at Faith, NE corner
- Siskiyou Blvd. at Terra, east corner (FBC)
- Siskiyou Blvd at Tolman, SE corner
- Siskiyou Blvd. at Tolman, NW corner
- Jefferson at Washington, (east Ashland near I-5)





North Main at Sheridan, north corner





North Main at Nursery, south corner



## North Main at Nursery, south corner



North Main at Wimer, SW corner





North Main west of Van Ness, crosswalk closure due to new nearby Rapid Flashing Beacon for pedestrians







North Main at Skidmore, SE corner





Siskiyou Blvd. at Harmony, SE corner





Siskiyou Blvd. at Normal Ave., NE corner





Siskiyou Blvd. and Faith Street, NE corner with sidewalk adjustment for elevation.



Siskiyou Blvd. and Faith Street, NE corner with sidewalk adjustment for elevation.







Tolman Creek and Siskiyou Blvd., southeast corner



Siskiyou Blvd. at Tolman Creek Road, southeast corner

When complete, each leg of this intersection will have improved curb ramps and continential crosswalk.



Siskiyou Blvd at Tolman Creek, NW corner.







Eas