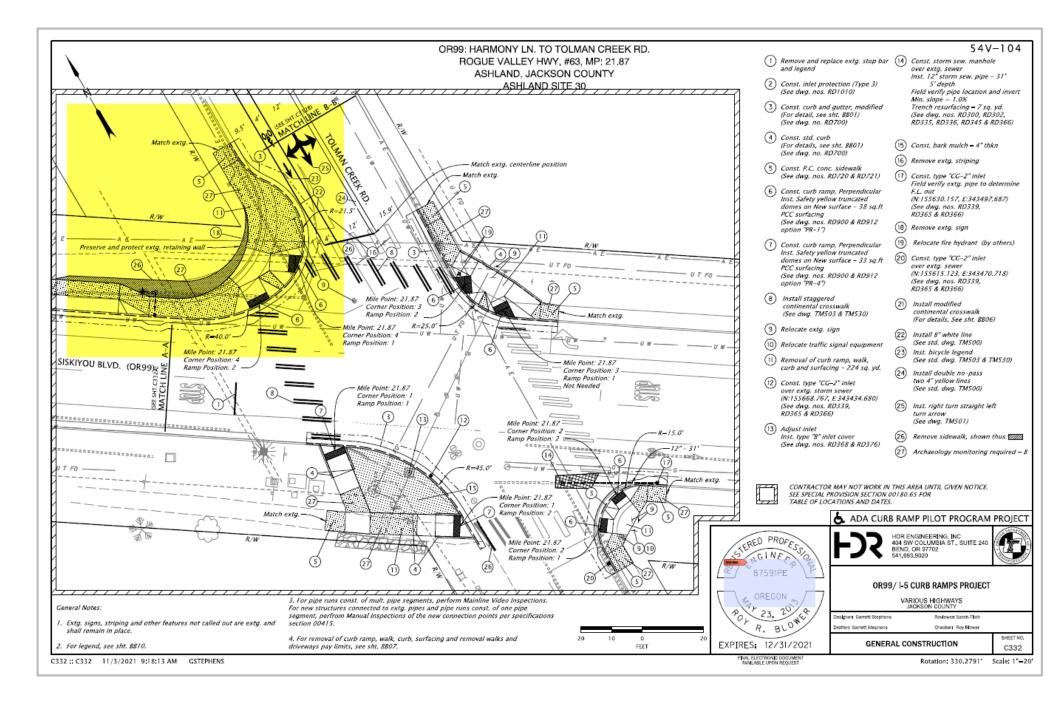

Tolman Creek and Siskiyou Blvd., southeast corner

Siskiyou Blvd. at Tolman Creek Road, southeast corner

When complete, each leg of this intersection will have improved curb ramps and continential crosswalk.