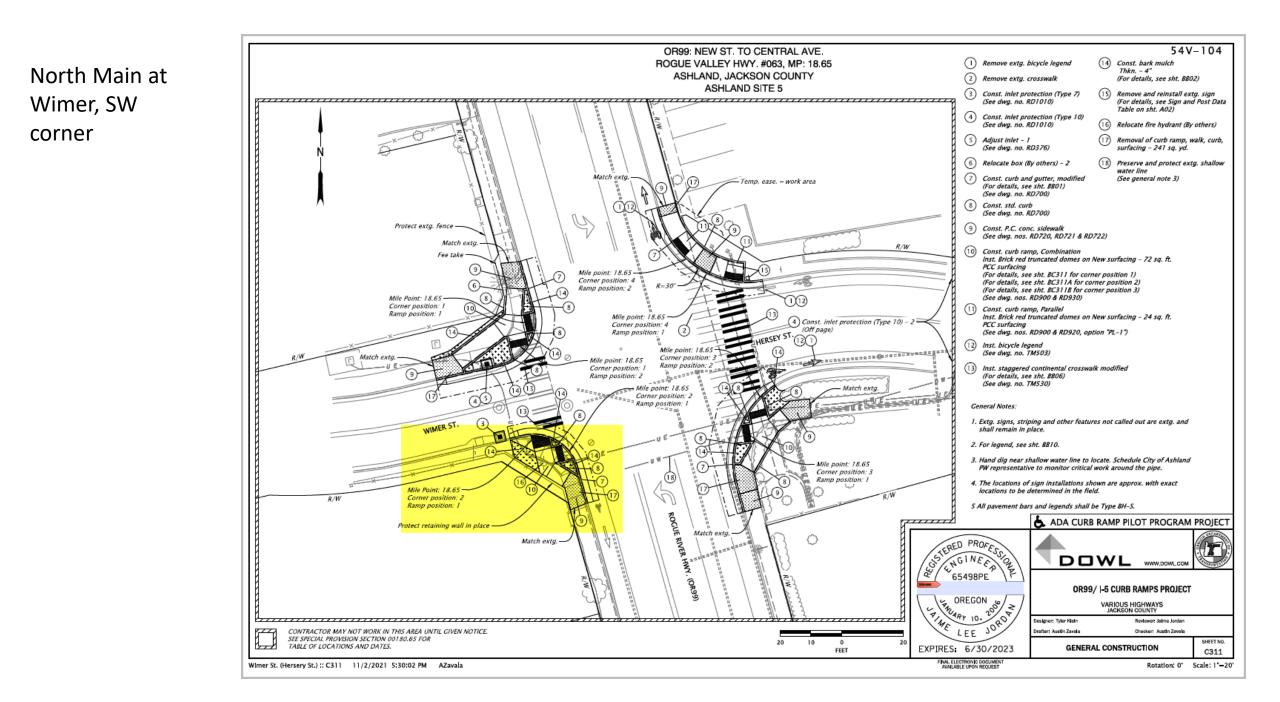

## North Main at Nursery, south corner

North Main at Wimer, SW corner

North Main west of Van Ness, crosswalk closure due to new nearby Rapid Flashing Beacon for pedestrians

North Main at Skidmore, SE corner