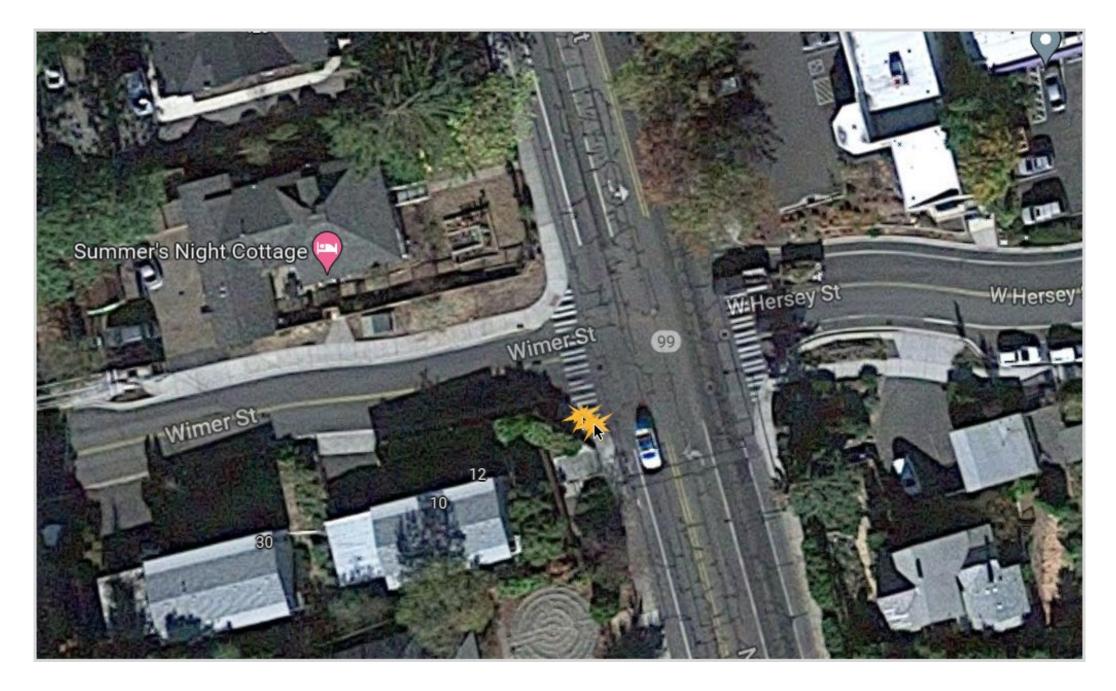

## North Main at Nursery, south corner

North Main at Wimer, SW corner

North Main west of Van Ness, crosswalk closure due to new nearby Rapid Flashing Beacon for pedestrians

North Main at Skidmore, SE corner